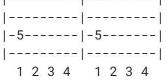

Verse 1 & 2:

Verse 3: |-3---3-3---3-|-3---3-3---3-|------|-3---3-3---3-| 12&34& 12&34& 12&34& 12&34& [-----]------|-----|-3---3-3---3-|------| |-3---3-3---3-|-0---0-0---0-|------|-3---3-3---3-| 12&34& 12&34& 12&34& 12&34& |-----|-3---3-3---3-|------|-3---3-3---3-| 12&34& 12&34& 12&34& 12&34& |-----|-----|------|------|------| |-3---3-3---3-|-5---5-5---5-|--<let it carry>--| |-----|-0-----|------| 12&34& 12&34& 1234 1234 Ending: |-----| |\*----\*| |\*-----\*|(fade-out)) |--3---3-0---0-|-3---3-2-0--| 12&34& 12&34