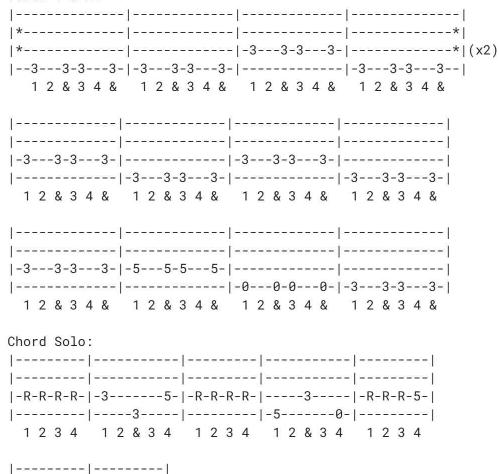

Verse 1 & 2:

Verse 3: |-3---3-3---3-|-3---3-3---3-|------|-3---3-3---3-| 12&34& 12&34& 12&34& 12&34& [-----]------|-----|-3---3-3---3-|------| |-3---3-3---3-|-0---0-0---0-|------|-3---3-3---3-| 12&34& 12&34& 12&34& 12&34& |-----|-3---3-3---3-|------|-3---3-3---3-| 12&34& 12&34& 12&34& 12&34& |-----|-----|------|------|------| |-3---3-3---3-|-5---5-5---5-|--<let it carry>--| |-----|-0-----|------| 12&34& 12&34& 1234 1234 Ending: |-----| |\*----\*| |\*-----\*|(fade-out)) |--3---3-0---0-|-3---3-2-0--| 12&34& 12&34